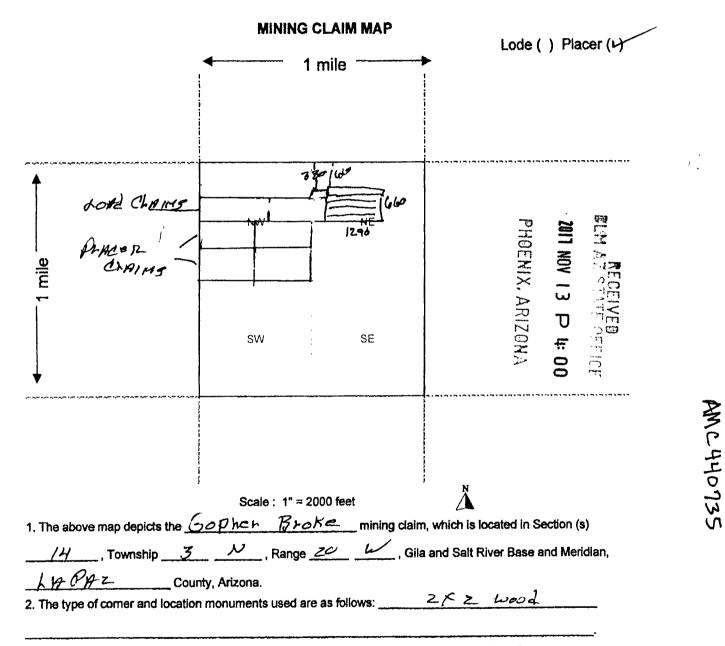

|                      |                 |            |  |  |  |  |  |
| DATED AND POSTED on the ground this 1.5 day of Mo                                                                    | V, 20_/              | 6.              |            |  |  |  |  |  |
| LOCATOR (S) Charles WeinReiman                                                                                       |                      |                 |            |  |  |  |  |  |
|                                                                                                                      |                      | F               | orm MCF102 |  |  |  |  |  |

Revised July 2005

AM1C440735

This form is available from the Arizona Department of Mines & Mineral Resources and may be reproduced.



3. The bearings and distances in degrees and feet between claim corners are as depicted on the map.

Form MCF100a Revised July 2005

This form is available from the Arizona Department of Mines & Mineral Resources and may be reproduced.

2016-04395 Page 1 of 2 Requested By: Gnarles Weinheimer SHELLY D BAKER, RECORDER OFFICIAL RECORDS OF LA PAZ COUNTY, AZ 12-14-2016 02:33 PM Recording Fee \$10.00

| LOCATION NOTICE FOR PLACER MINING CLAIM                                        |                          |                      |                  |
|--------------------------------------------------------------------------------|--------------------------|----------------------|------------------|
| NOTICE IS HEREBY GIVEN that the GOPLER BROKE                                   | AU 57