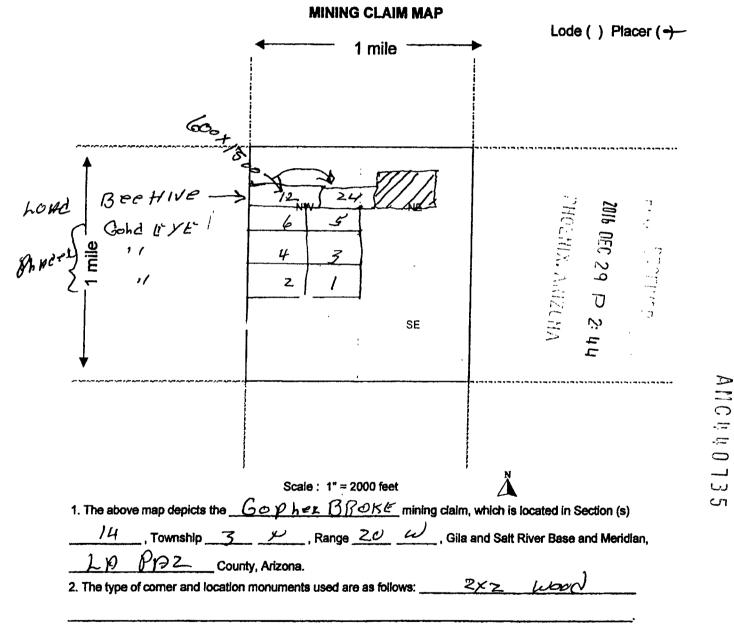

|                          |                      |                  |
|                                                                                |                          |                      |                  |
| DATED AND POSTED on the ground this 15 day of Nov                              | , 20 <u>/6</u> .         |                      |                  |
| LOCATOR (S) Charles Weinbeing                                                  |                          |                      |                  |
|                                                                                |                          | Form M<br>Revised Ju |                  |

1

This form is available from the Arizona Department of Mines & Mineral Resources and may be reproduced.



3. The bearings and distances in degrees and feet between claim corners are as depicted on the map.

Form MCF100a Revised July 2005

This form is available from the Arizona Department of Mines & Mineral Resources and may be reproduced.

#### PARTIALLY SURVEYED TOWNSHIP 3 NORTH RANGE 20 WEST OF THE GILA AND SALT RIVER MERIDIAN, ARIZONA

ر

PROTRACTION DIAGRAM NO 17 OFFICIALLY FILED 12/7/1959

LA PAZ COUNTY

### STATUS OF PUBLIC DOMAIN LAND AND MINERAL TITLES



SCALE in choins 1050 10 20 30

60

INDEX TO SEGREGATED TRACTS
RESURVEY
ORIONAL SURVEY
TRACT NO
T
R
SEC
SUBDIVISION

| FOR ORDERS AFFECTING DISPOSAL OR USE OF          |
|--------------------------------------------------|
| UNIDENTIFIED LANDS WITHDRAWN FOR CLASSIFICATION, |
| MINERALS, WATER AND/OR OTHER PUBLIC PURPOSES,    |
| REF