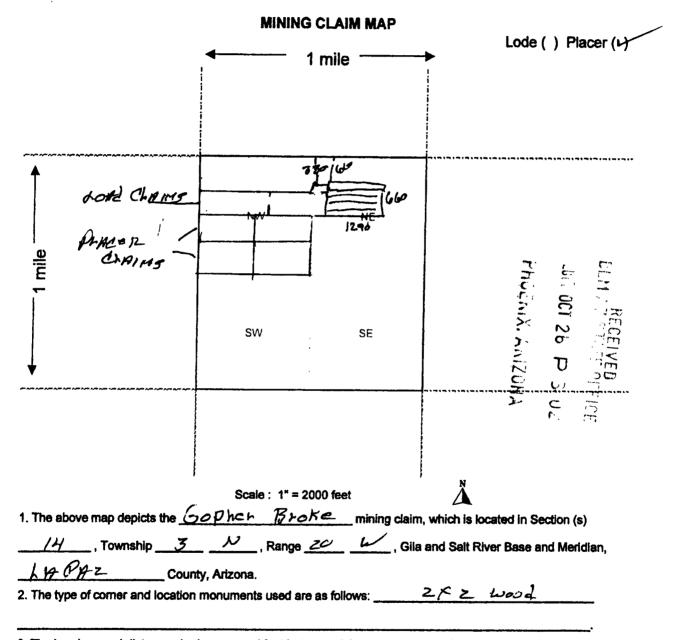

| ST/West CONTER LINE. Propos                  |
| DATED AND POSTED on the ground this day of                                                                                    | , 20 1/2 .                                   |
| LOCATOR (s) Charles Wainheimer                                                                                                |                                              |
| ENTERED OCT 3 1 2017                                                                                                          | Form MCF102<br>Revised July 2005             |
| This form is available from the Arizona Department of Mines                                                                   | & Mineral Resources and may be reproduced    |

# 4004369



3. The bearings and distances in degrees and feet between claim corners are as depicted on the map.

Form MCF100a Revised July 2005

This form is available from the Arizona Department of Mines & Mineral Resources and may be reproduced.



# United States Department of the Interior<br/>Bureau of Land ManagementReceiptDIV OF LANDS, MINRLS & ENERGY<br/>ONE N CENTRAL AVENo:4004369PHOENIX, AZ 85004 -4427No:4004369Phone: 602-417-9200No:4004369

| ate of Transaction: 10/27/2017                                             |           | D - C    |              |                    |
|----------------------------------------------------------------------------|-----------|----------|--------------|--------------------|
|                                                                            |