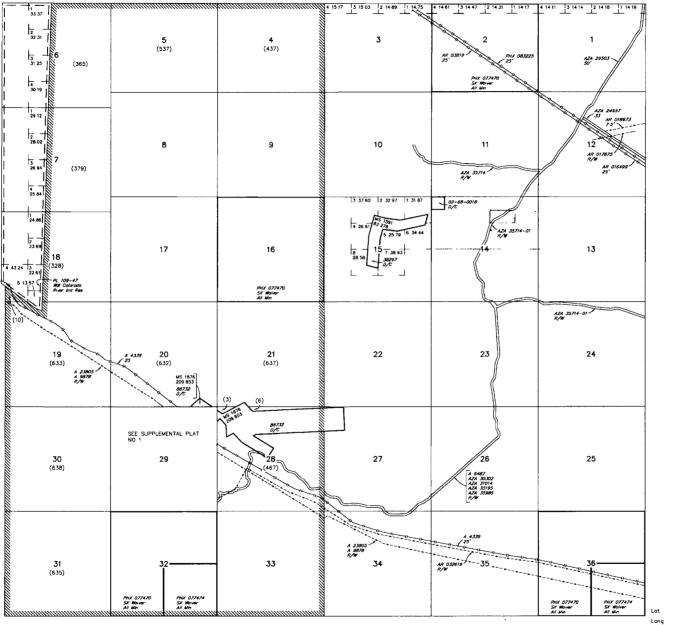

|                          |                      |                  |
|                                                                                |                          | Form M<br>Revised Ju |                  |

1

This form is available from the Arizona Department of Mines & Mineral Resources and may be reproduced.



3. The bearings and distances in degrees and feet between claim corners are as depicted on the map.

Form MCF100a Revised July 2005

This form is available from the Arizona Department of Mines & Mineral Resources and may be reproduced.

#### PARTIALLY SURVEYED TOWNSHIP 3 NORTH RANGE 20 WEST OF THE GILA AND SALT RIVER MERIDIAN, ARIZONA

ر

PROTRACTION DIAGRAM NO 17 OFFICIALLY FILED 12/7/1959

LA PAZ COUNTY

### STATUS OF PUBLIC DOMAIN LAND AND MINERAL TITLES



SCALE in choins 1050 10 20 30

60

INDEX TO SEGREGATED TRACTS
RESURVEY
ORIONAL SURVEY
TRACT NO
T
R
SEC
SUBDIVISION

| FOR ORDERS AFFECTING DISPOSAL OR USE OF          |
|--------------------------------------------------|
| UNIDENTIFIED LANDS WITHDRAWN FOR CLASSIFICATION, |
| MINERALS, WATER AND/OR OTHER PUBLIC PURPOSES,    |
| REFER TO INDEX OF MISCELLANEOUS DOCUMENTS        |
|                                                  |
| Grazing Dist No 2                                |
|                                                  |
| AZA 32361 R/W Communication Site                 |
| Sec 28. W1/25W1/4                                |
| Jet 20. H//23H//+                                |
| AZA 35195 R/W Communication Site                 |
| Sec 29 E1/2SW1/4